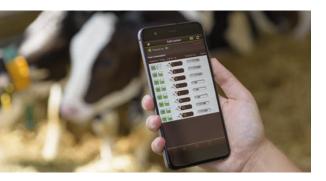

#### Create a free user account on www.calf-cloud.com and you have a great overview of all your data - with every browser and any device you choose, PC or Smartphone.

- A simple dashboard with all information on the machine and calves
- Clearly arranged calf list with sort and filter option
- Records of every calf with all information as a graphic
- List of alarms and records
- Feeding plans and settings of the calf feeder
- Remote maintenance via service token
- In combination with the free CalfApp on your smartphone, you can be directly informed about disturbances and warnings
- Combination with other data of the Smart Calf System from Förster-Technik like SmartNeckband, 1-2-3-animal scale, etc.