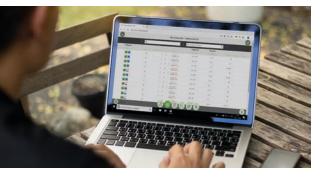

#### Create a free user account on www.calf-cloud.com and you have a great overview of all your data - with every browser and any device you choose, PC or Smartphone.

- A simple dashboard with all information on the machine and calves
- Clearly arranged calf list with sort and filter option
- Records of every calf with all information as a graphic
- List of alarms and records
- Feeding plans and settings of the calf feeder
- Remote maintenance via service token
- In combination with the free CalfApp on your smartphone, you can be directly informed about disturbances and warnings
- Combination with other data of the Smart Calf System from Förster-Technik like SmartNeckband, 1-2-3-animal scale, etc.